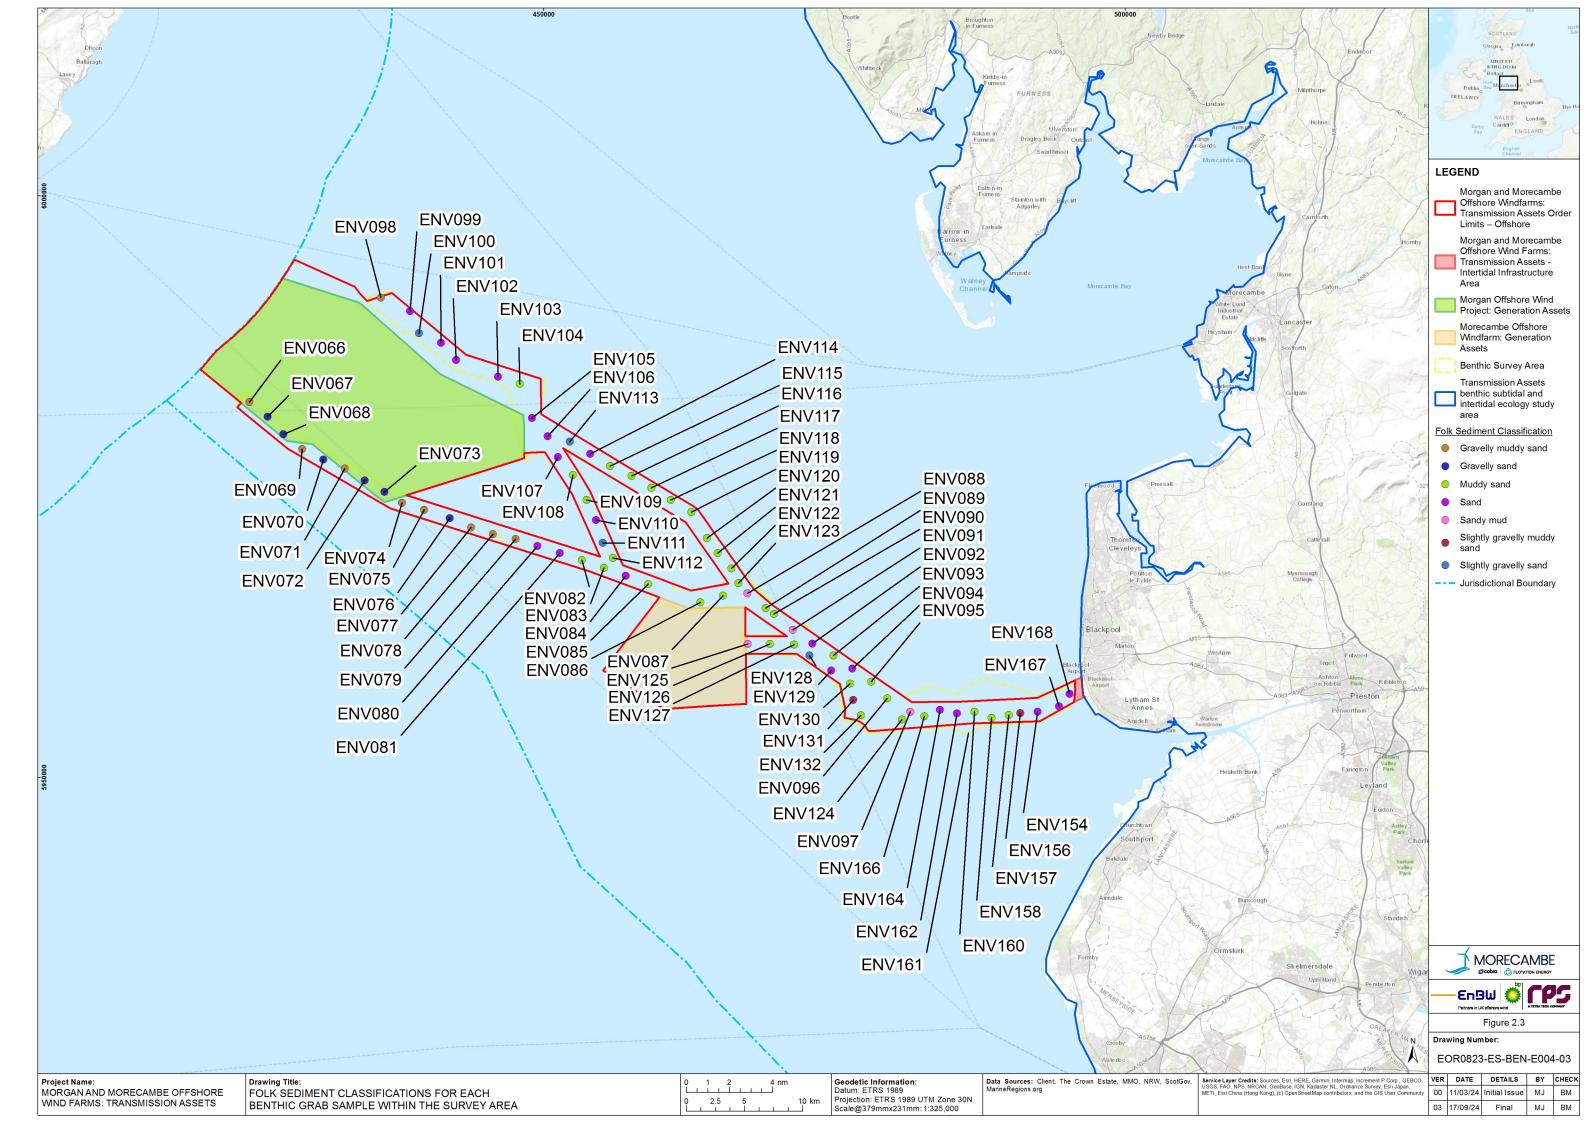

misrepresentation, withholding of information material relevant to the report or required by RPS, or other default relating to such information, whether on the client's part or that of the other information sources, unless such fraud, misrepresentation, withholding or such other default is evident to RPS without further enquiry. It is expressly stated that no independent verification of any documents or information supplied by the client or others on behalf of the client has been made. The report shall be used for general information only.

| Prepared by: | Prepared for:                                                    |
|--------------|------------------------------------------------------------------|
|              | Morgan Offshore Wind Limited,<br>Morecambe Offshore Windfarm Ltd |