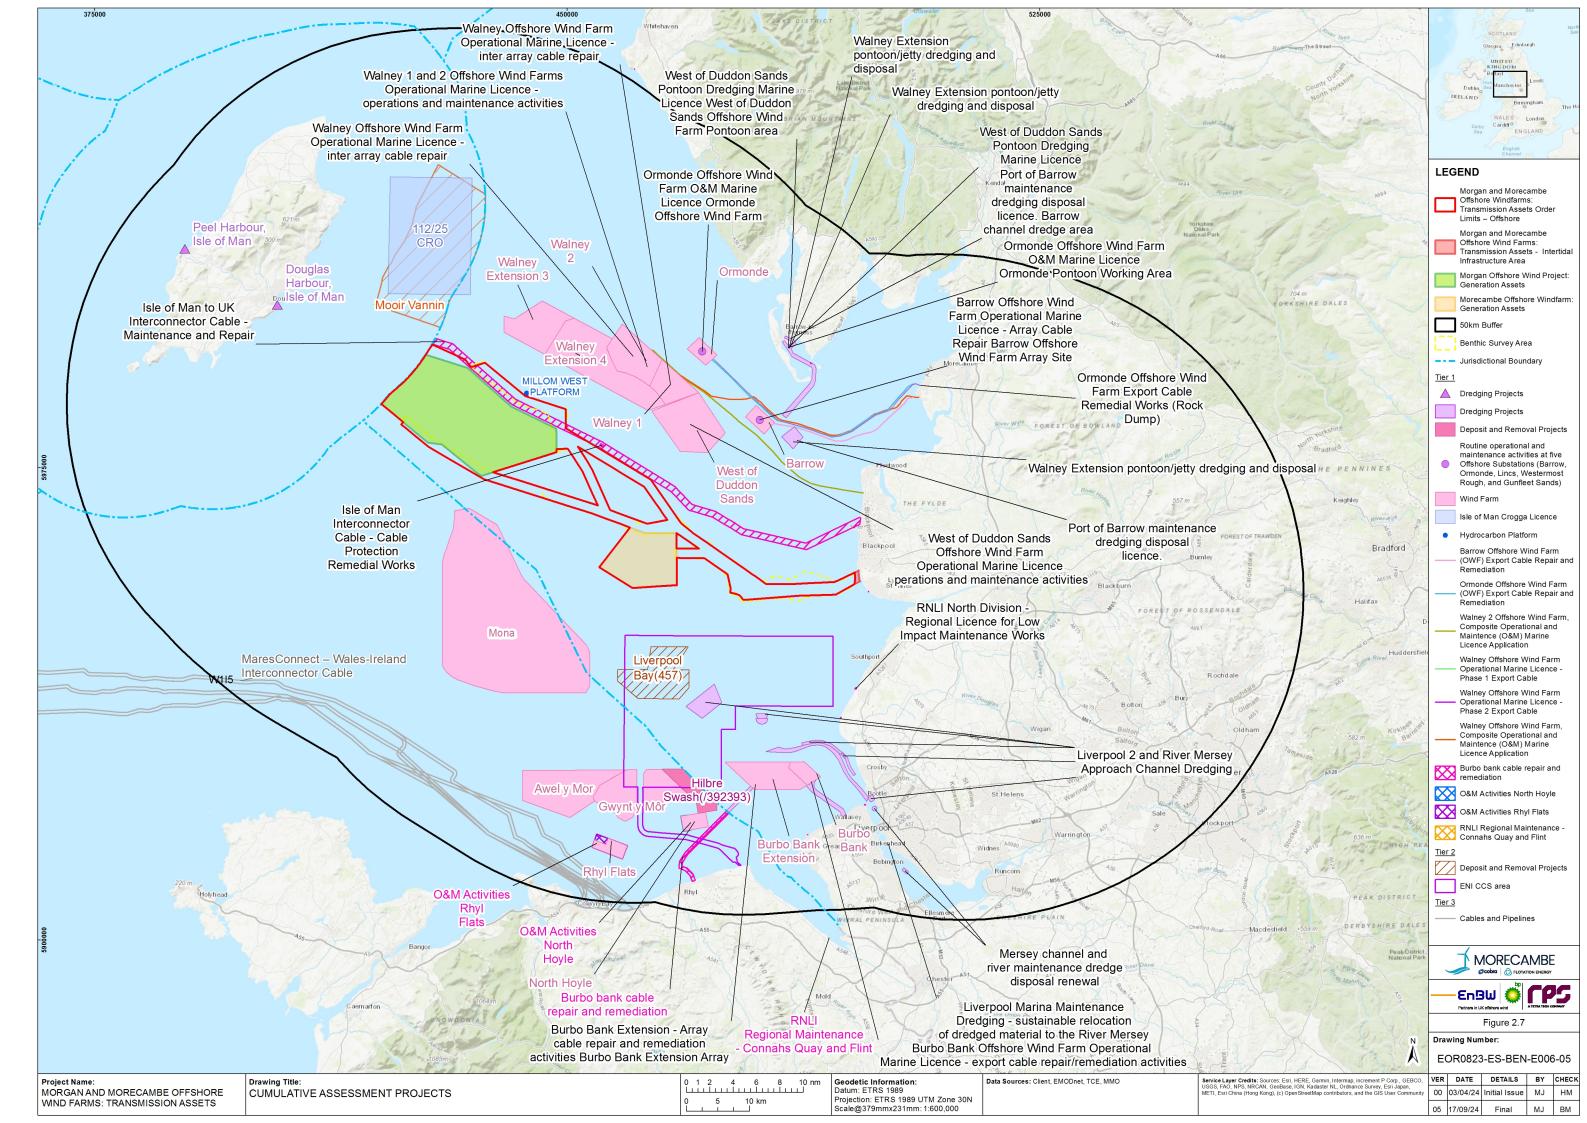

sentation, withholding of information material relevant to the report or required by RPS, or other default relating to such information, whether on the client's part or that of the other information sources, unless such fraud, misrepresentation, withholding or such other default is evident to RPS without further enquiry. It is expressly stated that no independent verification of any documents or information supplied by the client or others on behalf of the client has been made. The report shall be used for general information only.

| Prepared by: | Prepared for:                                                    |
|--------------|------------------------------------------------------------------|
|              | Morgan Offshore Wind Limited,<br>Morecambe Offshore Windfarm Ltd |